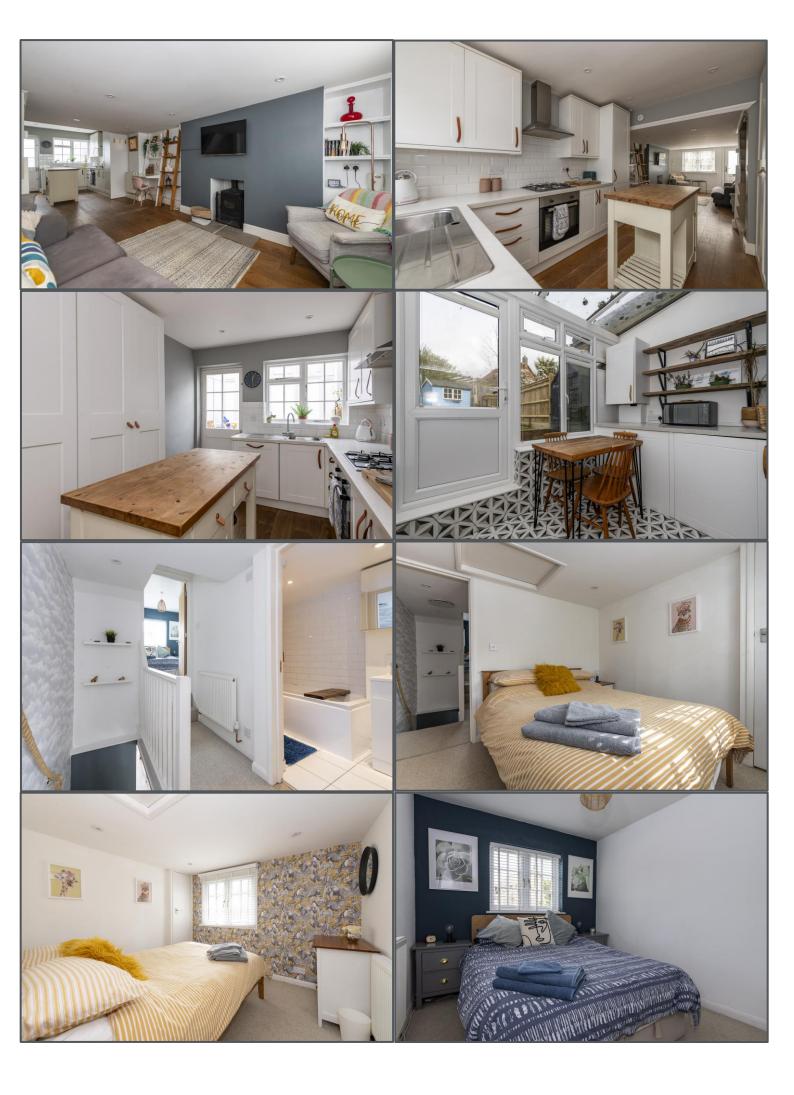

## New Road, Ridgewood, Uckfield, TN22 5TE

This period mid terraced cottage is quite simply an exquisite property. Beautifully presented throughout, this is a fine example of blending an older character home with all the modern features. Upon entering the property you're greeted by a pleasant open plan space comprising the lounge with fireplace and inset wood burning stove through to the bright and particularly attractive kitchen. The two rooms merge seamlessly with wonderful flooring throughout. Also to the rear of the ground floor is a conservatory that provides a useful utility space and area for a dining table and chairs with outlook and access to the pretty rear garden. Located on the first floor are two gorgeous double bedrooms both decorated and presented just as exceptionally as the ground floor. To add to the premium accommodation is a wonderful, modern family bathroom that is the perfect place to relax and unwind. Complimenting this beautiful cottage is the pretty rear garden that can be enjoyed during the warmer months and requires very little in the way of maintenance. Located close by is a popular Post Office/store, bus links between Tunbridge Wells and Brighton, and lovely walks around the Millennium Green, with the high street and mainline train station being approximately 1 mile from the property. The opportunity to purchase this stunning cottage really shouldn't be missed and a viewing comes highly recommended.