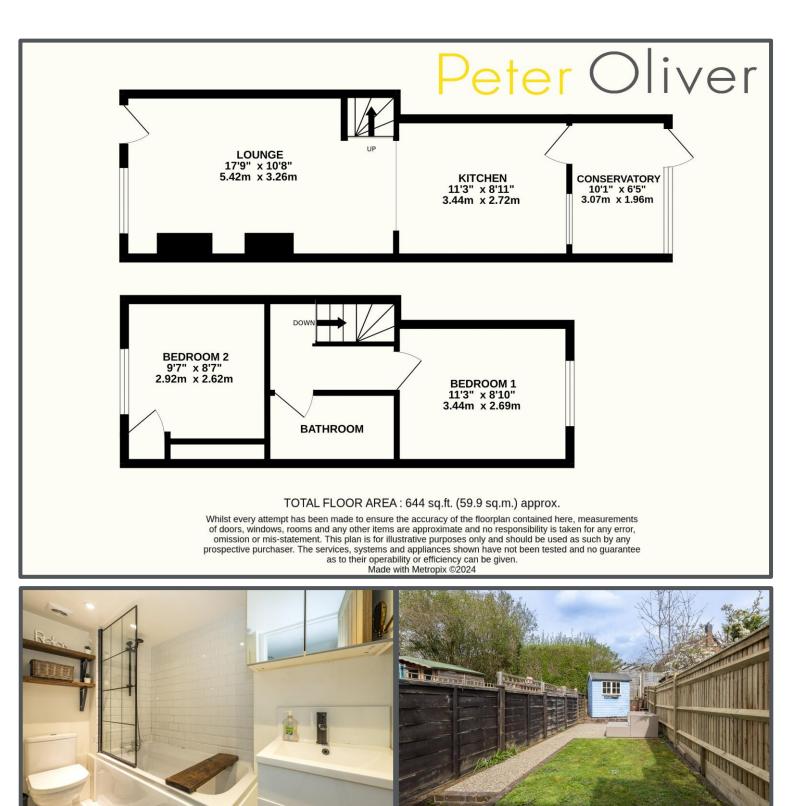

## New Road, Ridgewood, Uckfield, TN22 5TE

This period mid terraced cottage is quite simply an exquisite property. Beautifully presented throughout, this is a fine example of blending an older character home with all the modern features. Upon entering the property you're greeted by a pleasant open plan space comprising the lounge with fireplace and inset wood burning stove through to the bright and particularly attractive kitchen. The two rooms merge seamlessly with wonderful flooring throughout. Also to the rear of the ground floor is a conservatory that provides a useful utility space and area for a dining table and chairs with outlook and access to the pretty rear garden. Located on the first floor are two gorgeous double bedrooms both decorated and presented just as exceptionally as the ground floor. To add to the premium accommodation is a wonderful, modern family bathroom that is the perfect place to relax and unwind. Complimenting this beautiful cottage is the pretty rear garden that can be enjoyed during the warmer months and requires very little in the way of maintenance. Located close by is a popular Post Office/store, bus links between Tunbridge Wells and Brighton, and lovely walks around the Millennium Green, with the high street and mainline train station being approximately 1 mile from the property. The opportunity to purchase this stunning cottage really shouldn't be missed and a viewing comes highly recommended.